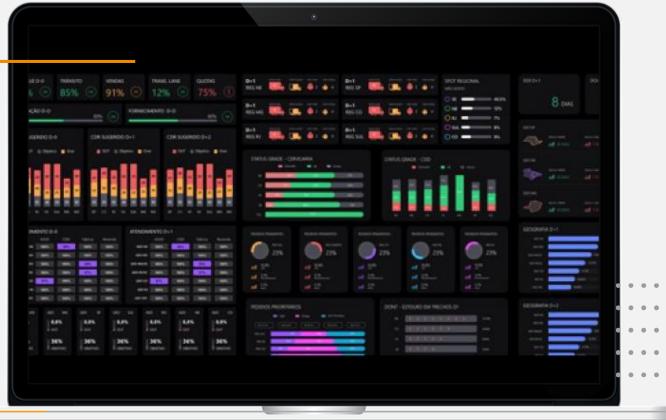

## **CONTROL TOWER**

A tool that offers complex data crossreferencing and provides accurate information about operations **providing real-time dashboards** 